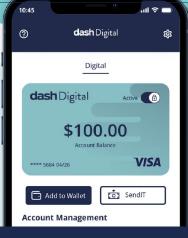

### The Easy Button for Refunds

With solutions like Dash Digital with SpendIT SendIT™, RCM vendors can:

- Send real-time refunds with choice
- Increase payment success rates
- Reduce cost & manual work
- Improve patient satisfaction
- Boost provider compliance

The Triple Win

Get fast, digital refunds that can be spent immediately or sent to personal bank, debit card, Venmo, or PayPal accounts.

Offload compliance risk and cost.

Deepen value and differentiation.